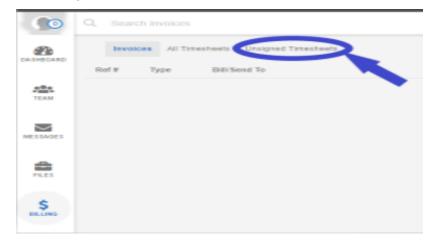

3. Click "Unsigned Timesheets".

4. Filter by the dates of appointments you want to sign.

- -~ Sign. d Client: No x - Co Time Date 1:30-2:30p  $\sim$ ~ 8/3/18 8/3/18 12:30-1:30 \$ 曲 £2 8
- 5. Select the individual appointments you want to sign or click for all.