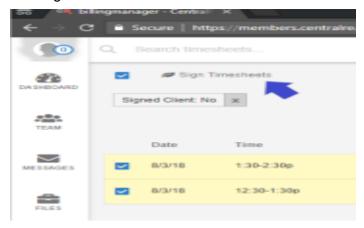

|
| se            | Sh Unsuger Parently =                      | My Applichents Sponting v          |  |  |  |  |  |  |  |  |
|               | Visit had not managed accords              | The face is appointments (Jocoming |  |  |  |  |  |  |  |  |
| 200           |                                            |                                    |  |  |  |  |  |  |  |  |
|               |                                            |                                    |  |  |  |  |  |  |  |  |



3. Click "Unsigned Timesheets".



4. Filter by the dates of appointments you want to sign.





- -~ Sign. d Client: No x - Co Time Date 1:30-2:30p  $\sim$ ~ 8/3/18 8/3/18 12:30-1:30 \$ 曲 £2 8
- 5. Select the individual appointments you want to sign or click for all.

6. Click "Sign Timesheets".





#### 7. Sign, Accept and Save.

|                           | Person signing    | Type na            | me of j   | person sig   | ning          |          |            |            |            |            |       |
|---------------------------|-------------------|--------------------|-----------|--------------|---------------|----------|------------|------------|------------|------------|-------|
| Sign using you            | r mouse or finger | /stylus (tablet) i | in the fi | eld below    |               |          |            |            |            |            |       |
|                           |                   |                    |           |              |               |          |            |            |            |            |       |
|