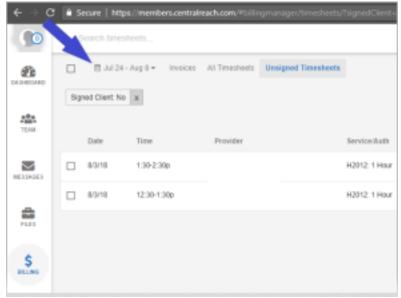

3. Click "Unsigned Timesheets".

4. Filter by the dates of appointments you want to sign.

- -~ Sign. d Client: No x - Co Time Date 1:30-2:30p  $\sim$ ~ 8/3/18 8/3/18 12:30-1:30 \$ 曲 £2 8
- 5. Select the individual appointments you want to sign or click for all.